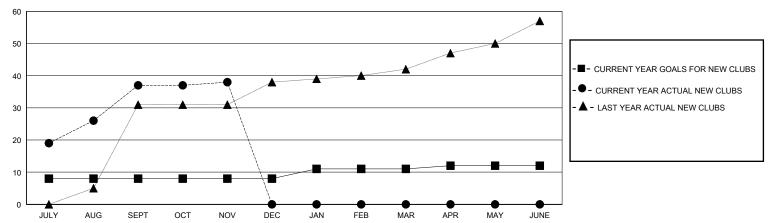

## GOALS AND ACTUAL NEW CLUBS CUMULATIVE

## MONTHLY MEMBERSHIP PROGRESS REPORT

District 325 I

GMT: LOCATION NEPAL GMT CA

| Clubs         |               |             |               | Members               |                       |                         |                                                    |  |
|---------------|---------------|-------------|---------------|-----------------------|-----------------------|-------------------------|----------------------------------------------------|--|
|               | RESULTS FOR   | R 2024-2025 |               | RESULTS FOR 2024-2025 |                       |                         |                                                    |  |
| QUARTER       | NEW CLUB GOAL | NEW CLUBS   | DROPPED CLUBS | QUARTER MEMBE         | ER GROWTH NET<br>GOAL | MEMBER GROWTH<br>ACTUAL | DROPPED<br>MEMBERS ACTUAL<br>(including transfers) |  |
| JULY/AUG/SEPT | 8             | 37          | 1             | JULY/AUG/SEPT         | 20                    | 928                     | 287                                                |  |
| OCT/NOV/DEC   | 0             | 1           | 1             | OCT/NOV/DEC           | 60                    | 65                      | 49                                                 |  |
| JAN/FEB/MAR   | 3             | 0           | 0             | JAN/FEB/MAR           | 50                    | 0                       | 0                                                  |  |
| APR/MAY/JUNE  | 1             | 0           | 0             | APR/MAY/JUNE          | 30                    | 0                       | 0                                                  |  |