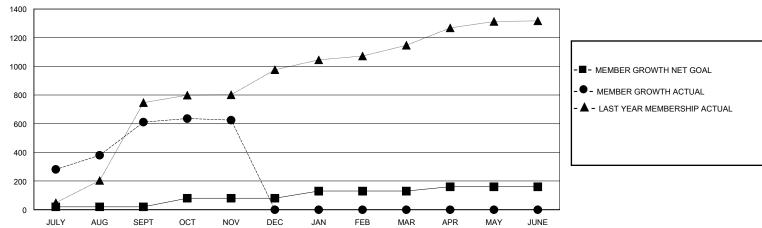

## GOALS AND ACTUAL MEMBERS CUMULATIVE

| DROPPED CLUBS: 2  |     | 90 CLUBS OF 231 ADDED 1 OR MORE<br>NEW MEMBERS | GENDER DISTRIBUTION  MALE 3,243 (65.53%) |                |   |
|-------------------|-----|------------------------------------------------|------------------------------------------|----------------|---|
| DROPPED MEMBERS   |     |                                                | FEMALE                                   | 1,704 (34.43%) |   |
| DECEASED          | 0   | CLICK HERE FOR CUMULATIVE                      | TOTAL FAMILY UNIT MEMBERS                |                | 0 |
| CLUB CANCELLED 26 |     | MEMBERSHIP DATA                                |                                          |                | 0 |
| OTHER             | 308 |                                                | FAMILY MEMBERS PAYING HALF DUES          |                | U |
| TOTAL             | 334 |                                                |                                          |                |   |

## MONTHLY MEMBERSHIP PROGRESS REPORT

District 325 I

GMT: LOCATION NEPAL GMT CA

| Clubs         |               |             |               | Members               |                       |                         |                                                    |  |
|---------------|---------------|-------------|---------------|-----------------------|-----------------------|-------------------------|----------------------------------------------------|--|
|               | RESULTS FOR   | R 2024-2025 |               | RESULTS FOR 2024-2025 |                       |                         |                                                    |  |
| QUARTER       | NEW CLUB GOAL | NEW CLUBS   | DROPPED CLUBS | QUARTER MEMBE         | ER GROWTH NET<br>GOAL | MEMBER GROWTH<br>ACTUAL | DROPPED<br>MEMBERS ACTUAL<br>(including transfers) |  |
| JULY/AUG/SEPT | 8             | 37          | 1             | JULY/AUG/SEPT         | 20                    | 928                     | 287                                                |  |
| OCT/NOV/DEC   | 0             | 1           | 1             | OCT/NOV/DEC           | 60                    | 65                      | 49                                                 |  |
| JAN/FEB/MAR   | 3             | 0           | 0             | JAN/FEB/MAR           | 50                    | 0                       | 0                                                  |  |
| APR/MAY/JUNE  | 1             | 0           | 0             | APR/MAY/JUNE          | 30                    | 0                       | 0                                                  |  |